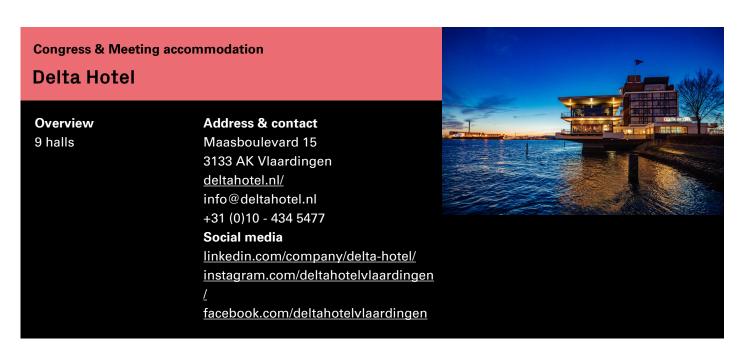

## **About Delta Hotel**

Delta Hotel is a four-star hotel with 81 rooms and 9 meeting rooms. The hotel is located on the water in Vlaardingen, near Rotterdam.

The Delta's rooms are decorated in a nautical style, just like the rest of the hotel. Each room has a private bathroom with a bath and air conditioning. The hotel also has a grand café and terrace where fresh products and wine from the chilled wine cellar are served. You can also make use of free parking.

From the Delta Hotel it is 10 minutes by water taxi or car to the center of Rotterdam. Vlaardingen train station and metro station are a 5-minute walk away.