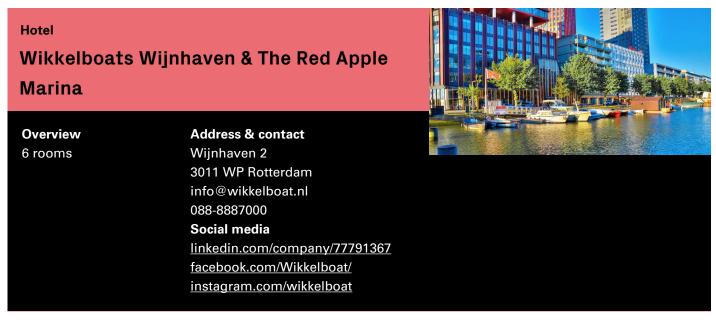

# About Wikkelboats Wijnhaven & The Red Apple Marina

Experience Rotterdam sustainably and floating on a Wikkelboat in The Red Apple Marina. Not only can you sleep on these largely cardboard tiny house boats, but they are also a starting point for sailing, SUPing, pedal boating or... meetings, above or below the waterline, equipped with all modern facilities.

## The Red Apple Marina

The marina The Red Apple Marina is located in the Wijnhaven, in the heart of the city. You can moor here yourself, because there are berths for passers-by. Then you can immediately visit the historic ship 'De Coaster' to lounge, which is also an overnight stay.