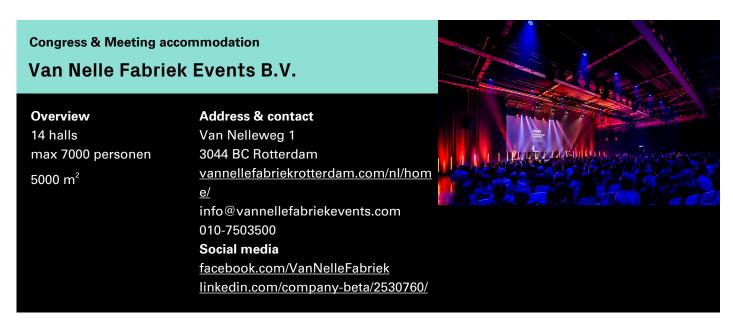

## About Van Nelle Fabriek Events B.V.

## **General information**

Wi-Fi **Free** 

Wheelchair friendly **Yes** 

Capacity parking (own parking space)
900

## General information halls

Total halls 14 TC

Total capacity halls **7000** 

Green Key **No** 

# Capacity largest hall

т

Capacity theatre setup **2619**  R

Capacity reception set-up 4000

D

Capacity dinner setup **2000**  **M2** 

Surface (m2) **5000** 