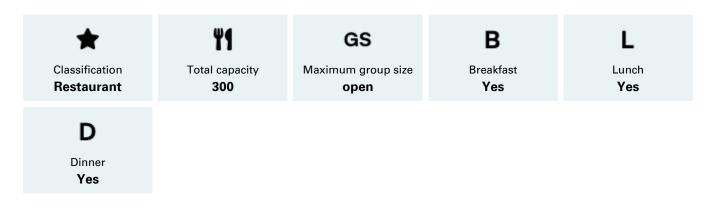

| Restaurant<br>Uluwatu Beach                                                      |                                                                                                                                                                                       |  |
|----------------------------------------------------------------------------------|---------------------------------------------------------------------------------------------------------------------------------------------------------------------------------------|--|
| <b>Overview</b><br>Restaurant<br>max open people<br>Breakfast<br>Lunch<br>Dinner | Address & contact<br>Zeekant 57<br>3151 HW Hoek van holland<br><u>uluwatubeach.nl/</u><br>info@uluwatubeach.nl<br>0031 (0)612171768<br>Social media<br>facebook.com/Uluwatubeachclub/ |  |