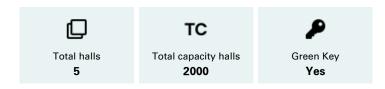

### Laurenskerk Rotterdam

**Overview** 5 halls max 2000 personen

2500 m<sup>2</sup>

Address & contact
Grotekerkplein 27
3011 GC Rotterdam
laurenskerkrotterdam.nl
info@laurenskerkrotterdam.nl

010 413 1494

#### General information halls

Rotterdam Venues 2024 2/4

Capacity theatre setup 1400 R
Capacity reception set-up
1750

Capacity dinner setup **1000**  M2 Surface (m2) 2500 H
Maximum height (m)
28

# Capacity per hall

| Naam          | T    | С | R    | D    | M2   | Н  |
|---------------|------|---|------|------|------|----|
| Koor          | 334  |   |      | 210  | 200  |    |
| Grote Kubus   | 30   |   |      |      | 55   |    |
| Kubus 2       |      |   |      | 15   | 23   |    |
| Kubus 3       |      |   |      | 15   | 23   |    |
| Kerk (geheel) | 1400 |   | 1750 | 1000 | 2500 | 28 |