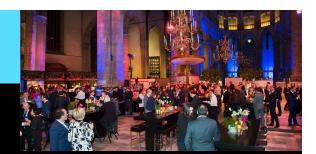

### Laurenskerk Rotterdam

**Overview** 5 halls max 2000 personen

2500 m<sup>2</sup>

Address & contact
Grotekerkplein 27
3011 GC Rotterdam
laurenskerkrotterdam.nl
info@laurenskerkrotterdam.nl

010 413 1494

#### About Laurenskerk Rotterdam

In the past, the Laurenskerk was located on the Rotte river, which was the cradle of Rotterdam. The imposing church was built between approximately 1449 and 1525 and is the only remaining late Gothic building from originally medieval Rotterdam. The images of the church, which was badly hit during the Second World War and its subsequent reconstruction, became a symbol for the fate of the city and its residents.

Nowadays, the Laurenskerk is a striking appearance among all the architectural new buildings. The church has a beautiful museum design and, in addition to church services, concerts and tours, conferences, fairs, dinners and other business and ceremonial meetings regularly take place. With simple means and light effects, the church can be transformed into a fairytale setting. There are no fixed seats (benches), so the Laurenskerk can be divided as desired for small or larger groups. In a theater and concert setup, a maximum of 1,200 people can be seated, during a dinner there is room for 150 to a maximum of 1,000 seats. In-house catering is available, but we can also collaborate with other caterers.