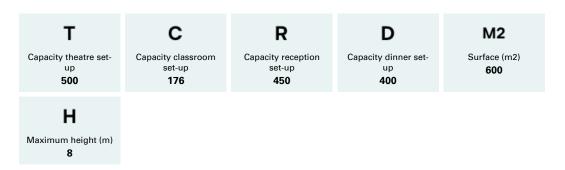

## Capacity largest hall

Rotterdam Venues 2024 2/4

# Capacity per hall

| Naam                    | T   | С   | R   | D   | M2  | Н |
|-------------------------|-----|-----|-----|-----|-----|---|
| Smoking Room            | 65  | 16  | 150 | 36  | 288 | 3 |
| Trinidad                | 75  | 30  | 0   | 0   | 70  | 3 |
| Theatre                 | 500 | 90  | 400 | 300 | 336 | 8 |
| Library                 | 40  | 12  | 35  | 30  | 50  | 3 |
| La Fontaine             | 350 | 176 | 400 | 300 | 410 | 4 |
| Glass Encoded Promenade | 200 | 0   | 250 | 0   | 297 | 3 |
| Ambassador Lounge       | 30  | 0   | 180 | 0   | 250 | 3 |
| Guadeloupe              | 75  | 30  | 0   | 0   | 40  | 3 |
| Grand Cayman            | 30  | 15  | 0   | 0   | 47  | 3 |
| Grand Ballroom          | 160 | 60  | 420 | 78  | 428 | 5 |
| Queens Lounge           | 150 | 72  | 450 | 240 | 600 | 3 |
| Sky Room                | 70  | 30  | 70  | 60  | 130 | 2 |
| Odyssee                 | 350 | 100 | 400 | 300 | 400 | 4 |
| Sportsdeck First Class  | 0   | 0   | 400 | 0   | 380 | 3 |
| Atlantic Promenade      | 0   | 0   | 300 | 0   | 276 | 3 |