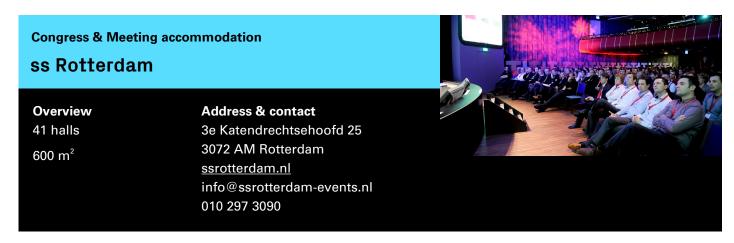

## About ss Rotterdam

# Not just any ship

The Steamship Rotterdam is the largest ocean liner ever built in the Netherlands. As a former flagship of the Holland-America Line and cruise ship, the ss Rotterdam has sailed many oceans since 1959. The ship is now permanently moored in the Maashaven in Rotterdam, near Katendrecht. The history of the ship is clearly palpable on board. The 1950s interior and the many works of art were restored as much as possible to their former state and glory between 2005 and 2008. However, the hotel rooms, restaurants and other facilities fully meet today's requirements.

#### General information