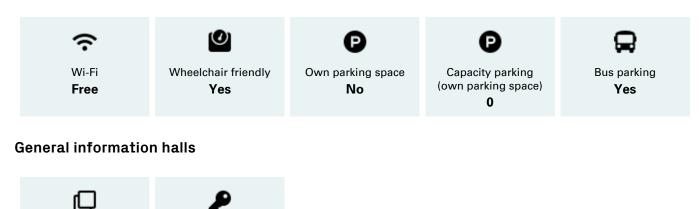

#### **General information**

Green Kev

No

Total halls

7

Capacity largest hall

| T<br>Capacity theatre set-<br>up<br><b>200</b> | C<br>Capacity classroom<br>set-up<br>50 | R<br>Capacity reception<br>set-up<br>500 |    | D<br>Capacity dinner set-<br>up<br><b>300</b> |     | <b>M2</b><br>Surface (m2)<br><b>100</b> |   |
|------------------------------------------------|-----------------------------------------|------------------------------------------|----|-----------------------------------------------|-----|-----------------------------------------|---|
| Capacity per hall                              |                                         |                                          |    |                                               |     |                                         |   |
| Naam                                           |                                         | т                                        | С  | R                                             | D   | M2                                      | н |
| Verolmezaal                                    |                                         | 63                                       | 32 | 80                                            |     | 100                                     |   |
| Verolme Paviljoen                              |                                         | 100                                      | 40 | 150                                           | 80  |                                         |   |
| Topstukken                                     |                                         |                                          |    | 150                                           | 80  |                                         |   |
| Zeekastelen                                    |                                         |                                          |    | 100                                           | 40  |                                         |   |
| Offshore Experience                            |                                         | 20                                       |    | 40                                            |     |                                         |   |
| Dealen met Drugs                               |                                         |                                          |    | 40                                            |     |                                         |   |
| Entreehal                                      |                                         | 150                                      | 50 | 350                                           | 120 |                                         |   |