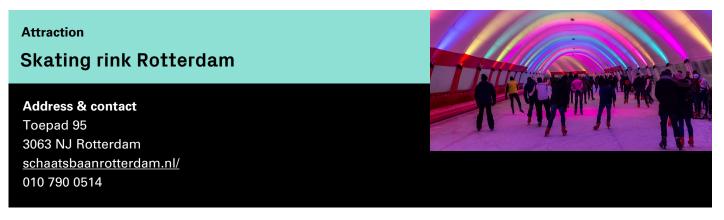

## Unique skating rink

Skating Rink Rotterdam is a unique ice rink with a 400 meter tunnel, a track of 1600 square meters including rainbow lighting. The skating rink is accessible to both beginners and advanced skaters. If the weather permits, the sides of the tunnel roof will be opened. This way you have the experience of outdoor skating with the benefits of indoor skating.