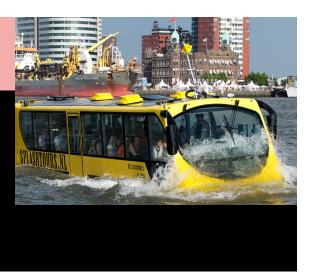

### About Splashtours

Splashtours offers a guided tour through Rotterdam in a bright yellow amphibious bus. During a 60minute city ride, the bus passes various sights in Rotterdam, including a verbal explanation in Dutch and English. Finally, the 'splash' follows, a dip in the Maas after which the bus becomes a boat that continues sailing along the Rotterdam Skyline.

The bus can also be rented for groups of up to 42 people. The city tour can be tailored to your own wishes. Catering is also possible on board, in the form of coffee and cake, lunch, high tea or dinner.