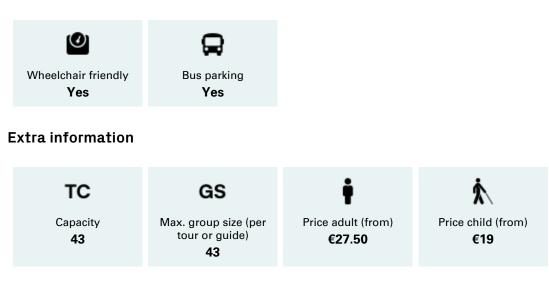

The bus can also be rented for groups of up to 42 people. The city tour can be tailored to your own wishes. Catering is also possible on board, in the form of coffee and cake, lunch, high tea or dinner.