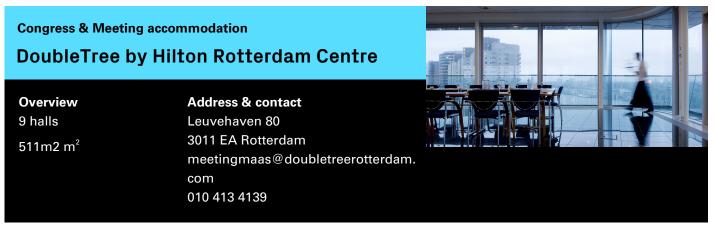

### About DoubleTree by Hilton Rotterdam Centre

The DoubleTree by Hilton Rotterdam Center, located at the foot of the Erasmus Bridge, offers a beautiful view over the Maas and the Rotterdam skyline. The hotel has 263 hotel rooms, nine halls, a fitness and a wellness area.

The Panorama Room on the sixteenth floor offers a breathtaking view of the iconic Erasmus Bridge in Rotterdam. This versatile location can accommodate 350 people in theater style and is also suitable for dinners for up to 250 people. The DoubleTree by Hilton Rotterdam Centre, located next to the Mainport Hotel, is part of the Hilton family. Together these hotels form a powerful combination for organizing events. They offer space for up to 800 people and they have a total of 480 hotel rooms available.

The hotels are located in the Maritime District, adjacent to the Witte de Withkwartier and the Scheepkwartier. The metro and tram stop in front of the door and take guests to Rotterdam Central Station within a few minutes. In addition, there is a jetty for the water taxi and there are two parking garages within walking distance: The Erasmus Bridge and the Boompjes