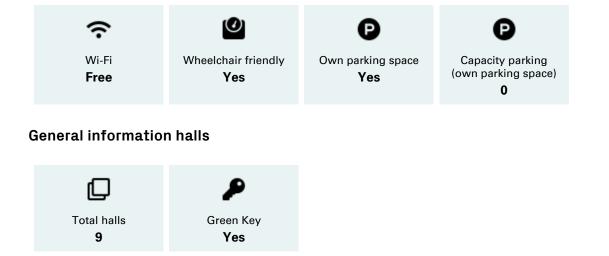

#### **General information**

### Capacity largest hall

| T<br>Capacity theatre set-<br>up<br><b>300</b>       | C<br>Capacity classroom<br>set-up<br>140 | R<br>Capacity reception<br>set-up<br>300 | n   | D<br>Capacity dinner set-<br>up<br><b>250</b> |     | M2<br>Surface (m2)<br>511m2 |
|------------------------------------------------------|------------------------------------------|------------------------------------------|-----|-----------------------------------------------|-----|-----------------------------|
| H<br>Maximum height (m)<br>3.25<br>Capacity per hall |                                          |                                          |     |                                               |     |                             |
| Naam                                                 | т                                        | с                                        | R   | D                                             | M2  | Н                           |
| Panorama 7                                           | 50                                       | 18                                       | 0   | 40                                            | 63  | 3.25                        |
| Panorama 1-4                                         | 100                                      | 24                                       | 100 | 80                                            | 138 | 2.55                        |
| Panorama 9                                           | 35                                       | 12                                       | 0   | 0                                             | 54  | 3.25                        |
| Panorama 6                                           | 48                                       | 24                                       | 0   | 30                                            | 65  | 3.25                        |
| Panorama 5-9                                         | 300                                      | 140                                      | 260 | 250                                           | 375 | 3.25                        |
| Panorama 3                                           | 20                                       | 0                                        | 0   | 0                                             | 26  | 2.55                        |
| Panorama 2                                           | 20                                       | 0                                        | 0   | 0                                             | 26  | 2.55                        |
| Panorama 8                                           | 35                                       | 12                                       | 0   | 20                                            | 47  | 3.25                        |
| Panorama 5                                           | 25                                       | 8                                        | 0   | 10                                            | 30  | 3.25                        |
| Panorama 1                                           | 20                                       | 0                                        | 0   | 0                                             | 26  | 2.55                        |
| Panorama 4                                           | 32                                       | 14                                       | 0   | 0                                             | 60  | 2.55                        |