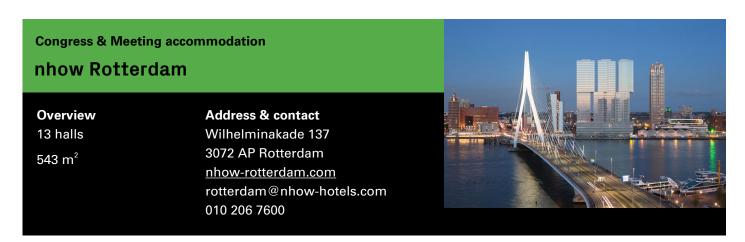

#### About nhow Rotterdam

The four-star nhow Rotterdam hotel is in the iconic De Rotterdam building designed by internationally celebrated architect Rem Koolhaas/OMA. nhow Rotterdam was opened in 2014 and was the world s third nhow hotel after predecessors in Milan and Berlin. Modern art and architecture are central features of the hotel which has views over the Maas river and the Erasmus Bridge. The interior decoration is modern with clean lines and has an industrial feel to it. The hotel is on the Wilhelmina Pier in the Kop van Zuid district. It has nine multifunctional meeting rooms all of which have ceiling heights of 3.4 metres and can hold a combined maximum of 435 people. There is free WiFi coverage. The largest of these function rooms can accommodate up to 220 people when set up as a theatre and up to 140 for a dinner. The space can be arranged as required and has no pillars or other obstacles. nhow Rotterdam is right next to Wilhelminaplein metro station and a tram stops just two minutes walk away. Cars can be parked in one of the nearby parking garages.

#### General information

#### General information halls