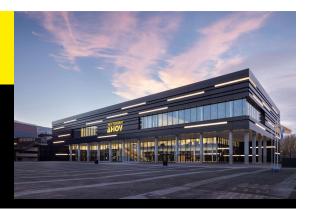

## Rotterdam Ahoy Convention Centre (RACC)

**Overview**35 halls
max 7000 personen

Address & contact
Ahoyweg 10
3084 BA Rotterdam
rotterdamconferences.nl
sales@ahoy.nl

# **About Rotterdam Ahoy Convention Centre (RACC)**

Ahoy Convention Centre in 2020, consists of 35 break out rooms and the largest auditorium in the Netherlands, named RTM Stage, seating 4400. The Convention Centre can be used for a variety of events and is directly connected to Ahoy Plaza and the Exhibition & Event Halls. On the 2nd and 3rd floor one can find all break out rooms, varying in capacity from 50 to 2,750 persons. The Expo Foyer (2,300 m2) is also located on the 3rd floor. The perfect place for gala dinners, expos and receptions.