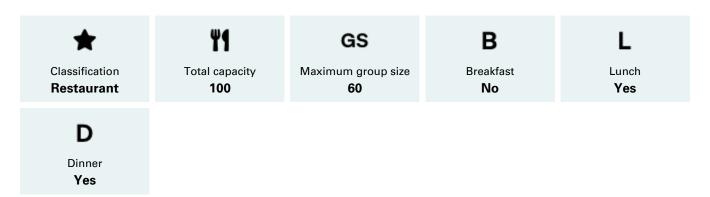

#### Restaurant

## The Commons (The Student Hotel)

Overview Restaurant max 60 people Lunch

Dinner

Address & contact
Willem Ruyslaan 225
3063 ER Rotterdam
thestudenthotel.com/our-locations/tsh-rotterdam

010 760 2000

The Commons has an industrial, Berlin-style interior. It seats a maximum of 100, and can handle groups of up to 60.

The Student Hotel Rotterdam is not only an affordable place to stay for students and their friends and family (from near or far), but also ideal for business guests, groups and expats. Rooms can be booked for short or long-term stays.