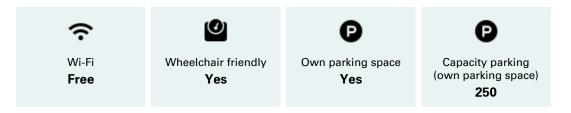

The steamer has five saloons and a veranda. The largest saloon has a ceiling height of 2.4 metres and can hold up to 150 people when set up as a theatre and 120 for a dining event. Part of the space can be arranged as required and there are no pillars in it. There is free WiFi coverage throughout the vessel. De Majesteit also has a Green Key certificate.