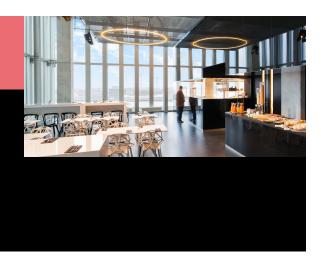

### **Gastrobar ELVY**

Overview Restaurant max 150 people Breakfast Lunch Dinner Address & contact Wilhelminakade 137 3072 AP Rotterdam <u>nhow-hotels.com/en/nhow-</u> <u>rotterdam/eat-drink</u> rotterdam@nhow-hotels.com 010 206 7600

## About Gastrobar ELVY

The four-star nhow Rotterdam hotel is in the iconic De Rotterdam building designed by internationally celebrated architect Rem Koolhaas/OMA. nhow Rotterdam was opened in 2014 and was the world s third nhow hotel after predecessors in Milan and Berlin. Modern art and architecture are central features of the hotel. The interior decoration is modern with clean lines and has an industrial feel to it. The nhow bar serves a range of beers, wines and cocktails. Views over the Erasmus Bridge and of the Rotterdam skyline can be enjoyed from the terrace. The bar is open till 2:00 a.m. in the weekend and there is music to dance to courtesy of Rotterdam DJs. The place has a cosmopolitan hip feel. Dinner can be enjoyed beforehand at the nhow restaurant. nhow Rotterdam is right next to Wilhelminaplein metro station and a tram stops just two minutes walk away. Cars can be parked in one of the nearby parking garages.