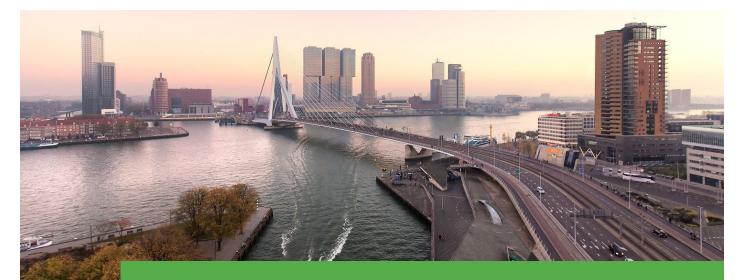

## About Nieuwe Luxor Theater

The Nieuwe Luxor Theater next to the Erasmus Bridge – opened its doors in April 2001. The modern building, decked out in theatrical red, is at the start of the Wilhelminapier in the Kop van Zuid district. The Nieuwe Luxor Theater can also be used as a congress and event venue.

The Nieuwe Luxor has a theatre auditorium, three foyers and a VIP Lounge. The foyers can hold from 30 to 800 people for a dinner or congress and the auditorium, from 250 to 1,535. The latter has fixed theatre seating and a large stage. The three spacious foyers with their high windows lend themselves to staging receptions, lunches and dinners. These can take place around a performance. When no performance is taking place, the stage can be used for dinner with entertainment or a workshop for example on cookery. An after-party with live music and fireworks is another possibility. Luxor Theater Rotterdam is right next to Wilhelminaplein metro station and the tram also stops more or less outside the building. Cars can be parked in one of the nearby parking garages.