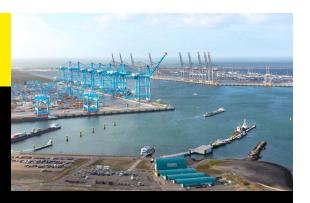

# **About FutureLand**

FutureLand is an interactive information centre about the construction of the Maasvlakte 2 Port of Rotterdam extension into the North Sea. It is on the edge of the reclaimed Maasvlakte land and the Panorama Deck offers a view of the new Maasvlakte 2, some of which is still being developed. Visitors can learn all there is to know about the innovation involved in the new port extension, how it was constructed and the work that goes on there.

FutureLand's VIP Deck is suitable for business gatherings. The space is furnished in a contemporary style and its glass walls ensure a good view of Maasvlakte 2. It can hold up to 70 people when set up as a theatre and various numbers when a dining venue. It has a ceiling height of 7.5 metres. FutureLand has a regular catering partner. Free Wi-Fi is available.

FutureLand is about half an hour by car from Rotterdam and there is a free car park.