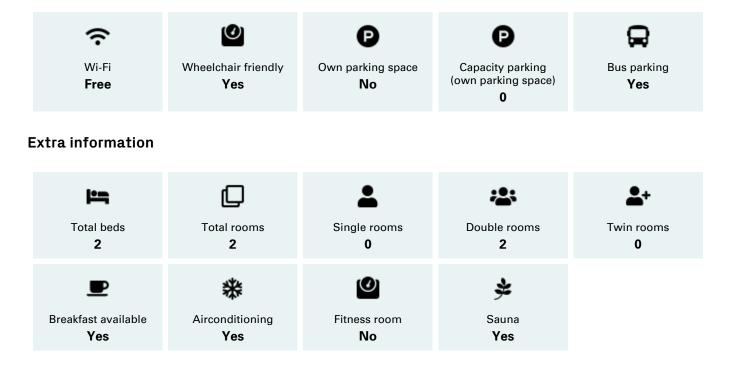

| Hotel<br>Euromast                    |                                                                                                                           |  |
|--------------------------------------|---------------------------------------------------------------------------------------------------------------------------|--|
| <b>Overview</b><br>2 rooms<br>2 beds | Address & contact<br>Parkhaven 20<br>3016 GM Rotterdam<br><u>euromast.nl</u><br>reserveringen@euromast.nl<br>010 436 4811 |  |