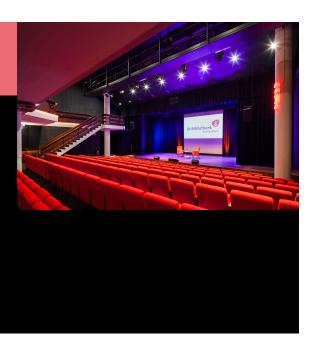

#### Knowledge center and cultural stage

The Library is both a knowledge center and a cultural stage. In total, Rotterdam Library has 9 rooms for rent for various occasions. The largest hall is the Library Theater with a capacity of 174 people. In addition to an extensive collection of (audio) books, e-books, newspapers, magazines, (sheet) music, films and some special collections, including the largest Erasmus collection in the world, rooms can be rented at this location for any occasion.

#### Various meeting, presentation and workshop rooms

The appearance is a combination of classic and modern and the atmosphere is warm and intimate. The theater foyer has its own entrance for receiving visitors and also serves as a catering location during the event for walk-ins, breaks and/or drinks. The foyer can also be rented separately and is suitable for networking drinks or receptions, for example. In addition, the Rotterdam Library has various meeting, presentation and workshop rooms.