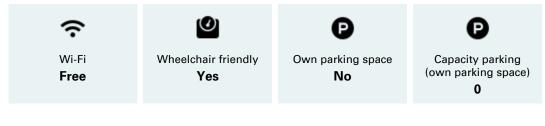

#### Close to the Markthal and Kipstraat parking garages

The Library is a 2-minute walk from Blaak metro and train station. The Markthal and Kipstraat parking garages are a few minutes' walk away.