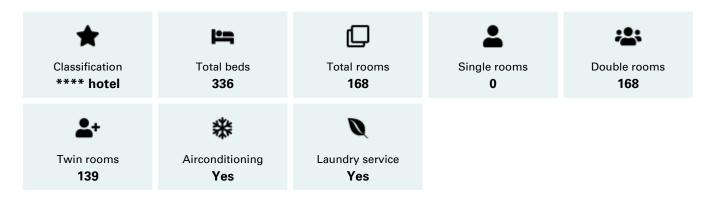

| Hotel<br>Postillion Hotel & Convention Centre WTC<br>Rotterdam |                                                                                                                                                                                             |  |
|----------------------------------------------------------------|---------------------------------------------------------------------------------------------------------------------------------------------------------------------------------------------|--|
| Overview<br>**** hotel<br>168 rooms<br>336 beds                | Address & contact<br>Meent 110<br>3011 JS Rotterdam<br><u>postillionhotels.com/nl-</u><br><u>nl/hotels/postillion-hotel-rotterdam</u><br>wtc.rotterdam@postillionhotels.com<br>010 405 4462 |  |

### General information