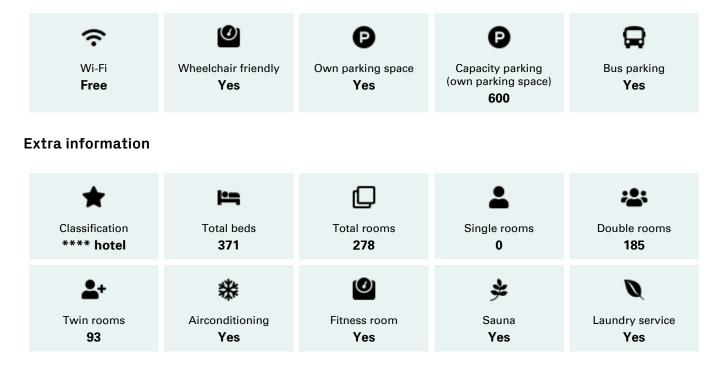

| Hotel<br>nhow Rotterdam                         |                                                                                                                                                        |  |
|-------------------------------------------------|--------------------------------------------------------------------------------------------------------------------------------------------------------|--|
| Overview<br>**** hotel<br>278 rooms<br>371 beds | Address & contact<br>Wilhelminakade 137<br>3072 AP Rotterdam<br><u>nhow-hotels.com/nl/nhow-rotterdam/</u><br>rotterdam@nhow-hotels.com<br>010 206 7600 |  |

### About nhow Rotterdam

Nhow is a four-star hotel in the iconic De Rotterdam building, a vertical city designed by internationally celebrated architect Rem Koolhaas/OMA with views over the Maas River and the Erasmusbrug. The hotel is modern with designer furnishings. The 278 rooms have free Wi-Fi. The hotel is on the Wilhelminapier in the Kop van Zuid district and is suitable for both business guests and tourists. As well as its hotel rooms, Nhow has nine multifunctional meeting rooms. The largest of these can hold up to 235 people (theatre style). The hotel also has a bar, restaurant, terrace and espresso bar which serves guests snacks and drinks.