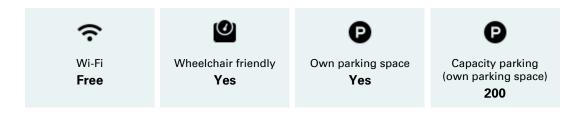

Brainpark** Overview **Address & contact** 9 halls K.P. van der Mandelelaan 150 3062 MB Rotterdam max 400 personen novotel.com/1134 300 m<sup>2</sup> H1134@accor.com 010 253 2525 Social media facebook.com/NovotelRotterdamBrai npark/ facebook.com/NovotelRotterdamBrai npark/ instagram.com/novotelrotterdam/

# About Novotel Rotterdam Brainpark

Whatever type of event you are organizing, you can increase the chance of success by taking advantage of the Novotel network. Our years of experience have enabled us to develop a wealth of expertise when it comes to organizing meetings. The hotel offers luxurious meeting rooms in Rotterdam, ideal for meetings or for a variety of events. We offer a proactive service, and facilities include audiovisual equipment and free WIFI.

#### General information



#### General information halls



Rotterdam Venues 2024 2/4

# Capacity largest hall

т

Capacity theatre setup **400**  C

Capacity classroom set-up 190

R

Capacity reception set-up **400** 

Capacity dinner setup **280**  М2

Surface (m2)

Н

Maximum height (m) **2.6** 

## Capacity per hall

| Naam        | т   | С  | R   | D  | M2  | Н   |
|-------------|-----|----|-----|----|-----|-----|
| Hamburg     | 30  | 16 | 20  | 20 | 50  | 2.9 |
| Rotterdam   | 100 | 56 | 150 | 80 | 173 | 2.6 |
| Cannes      | 15  | 8  | 0   | 0  | 23  | 2.8 |
| Le Havre    | 20  | 12 | 16  | 0  | 45  | 2.8 |
| Hong Kong   | 100 | 40 | 100 | 64 | 134 | 2.6 |
| New York    | 100 | 40 | 100 | 64 | 134 | 2.6 |
| Nice        | 15  | 6  | 0   | 0  | 23  | 2.8 |
| Los Angeles | 50  | 24 | 40  | 32 | 61  | 2.8 |
|