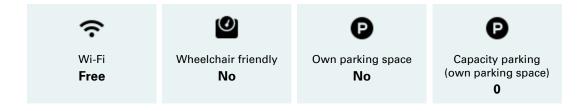

NH Atlanta is Green Key certified and has free Wi-Fi throughout the hotel.

It is just a five minutes' walk from Rotterdam Central Station, with metro and tram stops right at the front door. Guest parking is available in the Bijenkorf parking garage next door.

#### General information