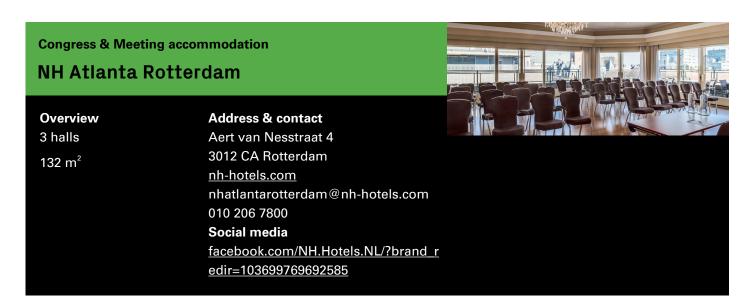

# About NH Atlanta Rotterdam

The NH Atlanta Rotterdam occupies a historic building (dating from 1929) on Coolsingel, in the Lijnbaankwartier. It has retained the authentic atmosphere of its era in its marble floors, Art Deco elements and dazzling chandeliers.

The hotel has five meeting rooms, suitable for groups of 12 to 100 persons. The largest room has a ceiling height of four metres and can host 100 guests when set up as a theatre or for dinner. The roof garden has a panoramic view of the city centre and is suitable for VIP events of up to 150 people.

NH Atlanta is Green Key certified and has free Wi-Fi throughout the hotel.

It is just a five minutes' walk from Rotterdam Central Station, with metro and tram stops right at the front door. Guest parking is available in the Bijenkorf parking garage next door.