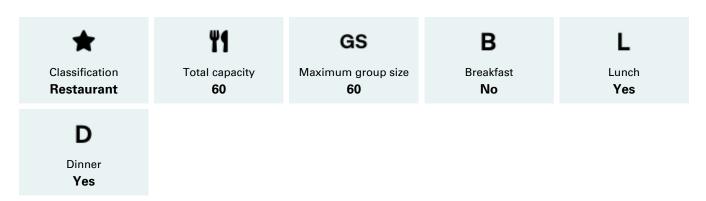

# Restaurant Rodin Overview Restaurant Schilderstraat 20a max 60 people Lunch Dinner info@rodinrotterdam.nl/ 010 413 0143

Rodin is suitable for receiving groups (reception up to 200, dinner/lunch up to 60 people). Metro and tram connections are within walking distance. Parking is available in front of the door on Schilderstraat, Witte de Withstraat or in the nearby Parking Westblaak (300 meters) on Hartmanstraat.