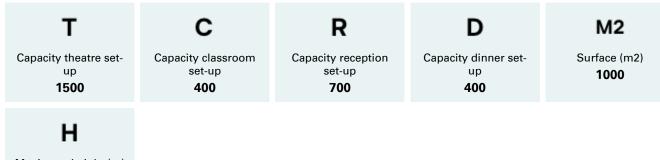

#### Capacity largest hall

Maximum height (m) **10** 

## Capacity per hall

| Naam                                             | т   | С   | R   | D   | M2   | н  |
|--------------------------------------------------|-----|-----|-----|-----|------|----|
| Turbinehal                                       | 350 | 200 | 800 | 400 | 800  | 10 |
| Schakelruimte (alleen te huur i.c.m. Turbinehal) | 100 | 50  | 150 |     | 150  | 4  |
| Machinekamer (alleen te huur i.c.m. Turbinehal)  | 100 | 50  | 150 |     | 140  | 4  |
| Megawatt                                         | 700 | 400 | 900 | 600 | 1000 | 10 |