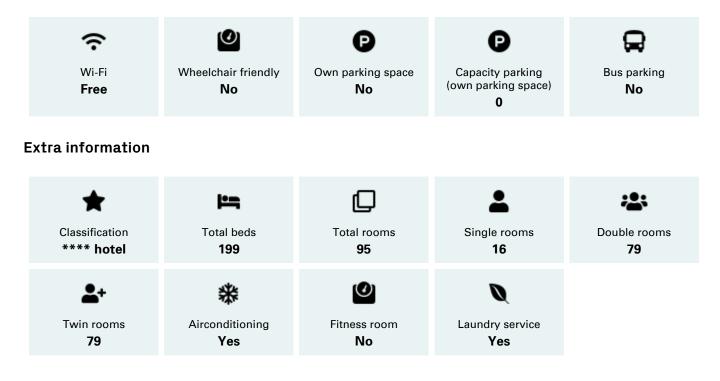

| Hotel<br>Savoy Hotel Rotterdam                 |                                                                                                                                      |  |
|------------------------------------------------|--------------------------------------------------------------------------------------------------------------------------------------|--|
| Overview<br>**** hotel<br>95 rooms<br>199 beds | Address & contact<br>Hoogstraat 81<br>3011 PJ Rotterdam<br><u>savoyhotelrotterdam.nl</u><br>info.savoy@edenhotels.nl<br>010 413 9280 |  |

### About Savoy Hotel Rotterdam

The Hampshire Savoy Hotel Rotterdam is a four-star hotel on the eastern side of the city centre in the Laurenskwartier district. It is near the Cube Houses, the Oude Haven nightlife area and the Markthal, the largest covered food market in the Netherlands.

Savoy Hotel Rotterdam has 79 double rooms and 16 twin rooms. The hotel has a day-restaurant, SavoyLOCAL, which is open to guests and the public for breakfast, lunch and drinks. Blaak metro and train station, where various trams also stop, is a five-minute walk from the hotel. There is paid car parking in the immediate vicinity of the hotel.