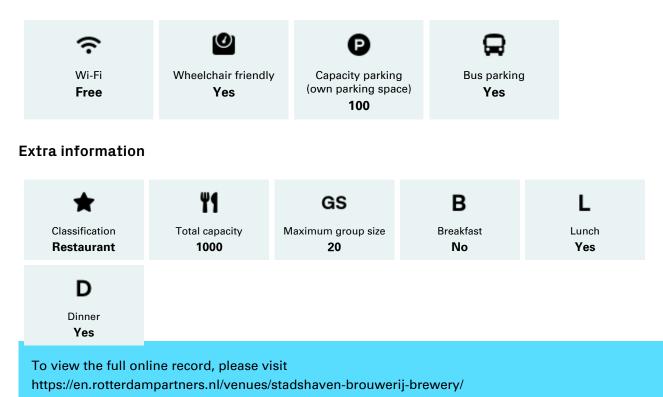

#### **Stadshaven Brewery**

Overview Restaurant max 20 people Lunch Dinner Address & contact Galileistraat 24 3029 AM Rotterdam <u>stadshavenbrouwerij.nl/</u> info@stadshavenbrouwerij.nl +31 (0)10 307 6838 Social media facebook.com/stadshavenbrouwerij instagram.com/stadshavenbrouwerij

## Large independent brewery

Stadshaven Brouwerij is the second largest independent brewery in the Netherlands and brews 2 million liters of craft beer annually. You can go here for tours, beer tastings and a gastronomic experience in their impressive catering facility. The gastropub is divided into different areas, all with their own identity. It is spacious enough to seat 350 people comfortably and also has a standing capacity of up to 1000 people. They also have a terrace of 750 m2, which is located directly on the water.