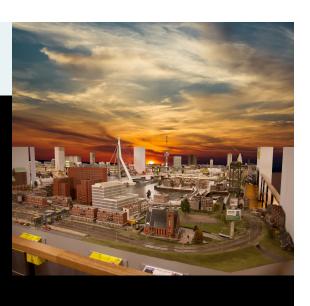

# The Largest Miniature World

At Miniworld Rotterdam – the largest indoor miniature world in the Benelux – you can look forward to mini landscapes, mini residents, mini trains and a mini Rotterdam, from 1500 to the present. With a lot of attention to the Rotterdam port and architecture.

In this attraction a day lasts 24 minutes, then it becomes night and thousands of lights twinkle in the dark. When day breaks, the residents wake up and the mini world comes back to life. Trains rush to their destinations, trucks drive around and people work and live.