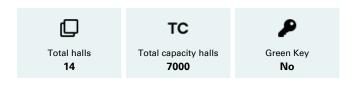

# General information halls

Rotterdam Venues 2024 2/4

Т

Capacity theatre setup **2619**  R

Capacity reception set-up 4000

D

Capacity dinner setup **2000**  **M2** 

Surface (m2) **5000** 

# Capacity per hall

| Naam          | Т    | С  | R    | D    | M2   | Н |
|---------------|------|----|------|------|------|---|
| Tabaksfabriek | 2500 |    | 7000 | 2000 | 5000 |   |
| Koffiefabriek | 250  |    | 450  | 450  | 1500 |   |
| Thee 2.1      | 125  | 40 | 150  |      | 175  |   |
| Thee 2.2      | 125  | 40 | 150  |      | 175  |   |
| Thee 2.3      | 125  | 40 | 150  |      | 175  |   |
| Thee 2.4      | 125  | 40 | 150  |      | 175  |   |
| Arabica       | 50   |    |      |      | 77   |   |
| Virginia      | 30   |    |      |      | 54   |   |
| Havana        | 12   |    |      |      | 38   |   |
| Piggelmee     | 20   |    |      |      | 40   |   |
| Tureluur      | 40   |    |      |      | 56   |   |
| Tearoom       | 50   |    | 70   | 30   | 100  |   |
| Branderij     |      |    | 350  | 300  |      |   |
| Achter Glas   | 60   |    |      |      |      |   |