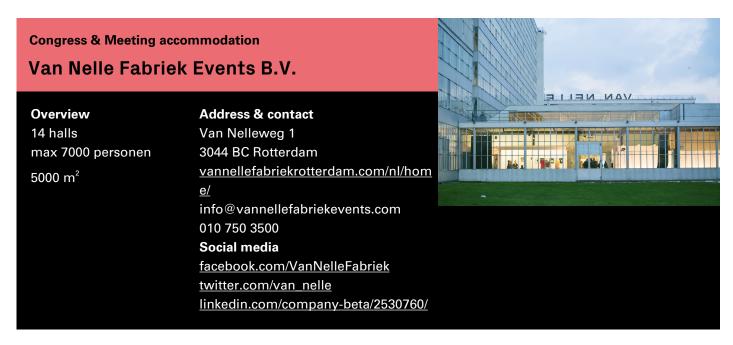

### About Van Nelle Fabriek Events B.V.

The former Van Nelle Factory can rightly be called one of the most important objects of Dutch industrial heritage, in recognition of which the site was World Heritage listed by UNESCO in June 2014. Built between 1927 and 1930, it is a prime example of the functionalist 'Nieuwe Bouwen' (New Construction). In Brinkman & van der Vlugt's ingenious design, all facilities for employees are built into the main complex and all of it stands above ground to maximise light, air and space.

It was still used by Van Nelle as a tobacco factory up until well into the 1990s. In 2000, the complex was renovated for a new purpose; it is now home to a diverse array of businesses in the field of media and design, with twelve rooms available for meetings, congresses and events.

The largest room, the Tabaksfabriek (Tobacco Factory), can seat 2,619 in a theatre configuration or 2,000 for dinner. This space is broken down into three sections: the pillar section, the central section (with lighted truss construction) and the tall third section. Ceiling height ranges from 4.6 to 9 metres. The space has no fixed configuration and only the first section has pillars. Wi-Fi is available throughout the room. The Van Nelle Factory holds Green Key certification.