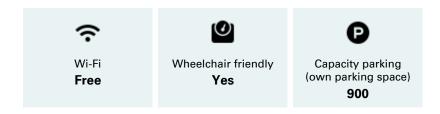

The largest room, the Tabaksfabriek (Tobacco Factory), can seat 2,619 in a theatre configuration or 2,000 for dinner. This space is broken down into three sections: the pillar section, the central section (with lighted truss construction) and the tall third section. Ceiling height ranges from 4.6 to 9 metres. The space has no fixed configuration and only the first section has pillars. Wi-Fi is available throughout the room. The Van Nelle Factory holds Green Key certification.

The Van Nelle Factory is easy to reach by bus (line 38) from Rotterdam Central Station. Cars can park in any of the parking lots just across from the main entrance.