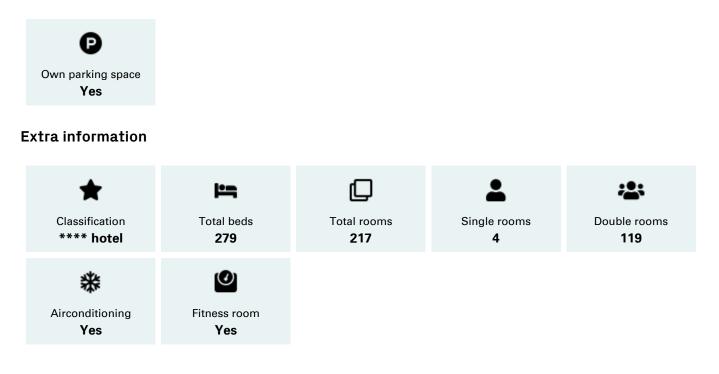

#### Hotel **Room Mate Bruno** BRUNO Overview Address & contact \*\*\*\* hotel Wilhelminakade 52-58 3072 AR Rotterdam 217 rooms 279 beds room-matehotels.com bruno@room-matehotels.com 010 892 9580 Social media instagram.com/roommatehotels/ facebook.com/RoomMateHotels/ twitter.com/roommatehotels

### About Room Mate Bruno

Room Mate Bruno is a four-star hotel in the heart of Rotterdam in the Centrum-Zuid district, on the banks of the River Maas. The building, which has four floors, has a restaurant that serves breakfast and a spacious lounge bar, and also workspaces throughout the hotel, various meeting rooms and 400 m<sup>2</sup> of multifunctional event rooms. It also has a large market hall where guests can taste all kinds of local and international delicacies. This impressive boutique hotel was designed by Teresa Sapey Studio and is a combination of traditional and innovative elements. The mix of nautical and astronomical elements takes the visitor on a journey to unique places.