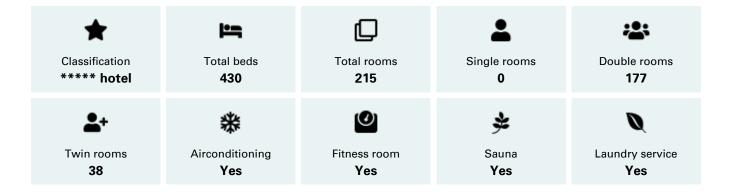

# **Mainporthotel Rotterdam**

Overview
\*\*\*\*\* hotel
215 rooms
430 beds

Address & contact
Leuvehaven 77
3011 EA Rotterdam
hilton.com/en/hotels/rtmccqq-

mainport-hotel-rotterdam/ infomainport@mainporthotel-

# **About Mainporthotel Rotterdam**

Mainporthotel Rotterdam is a luxury five-star design hotel. It has 215 rooms and is right next to the Erasmusbrug, with a view of the Maas River and the Rotterdam skyline. Valet parking, a butler service and wellness facilities are all included. Influences from around the world can be found in the hotel's interior. Flavours of all eight continents can be enjoyed in the Australian kitchen of the Down Under restaurant.

#### General information

Wi-Fi **Free** 

Wheelchair friendly Yes

Own parking space **Yes** 

Capacity parking (own parking space)
100

Bus parking **Yes** 